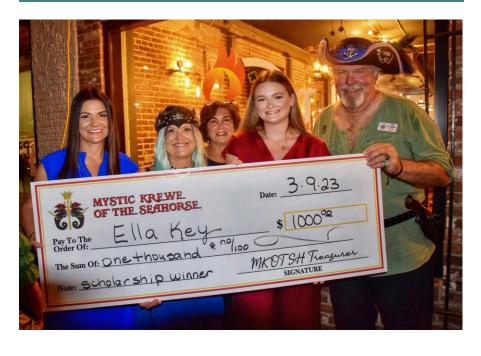

## MYSTIC KREWE OF THE SEAHORSE (MKOTSH) \$ 1,000 SCHOLARSHIP

## HOSPITALITY RELATED PROGRAMS OF STUDY

Pictured above is Ella Key, the second recipient of the MKOTSH scholarship.