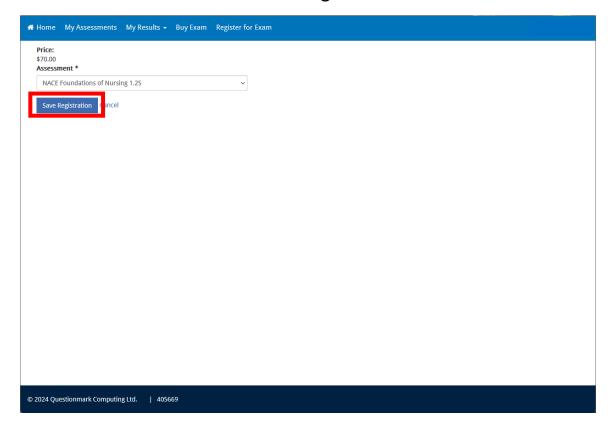

### Click on "Click to Register."

Click "Save Registration."

Click update cart and verify the quantity is correct, then click "Checkout."