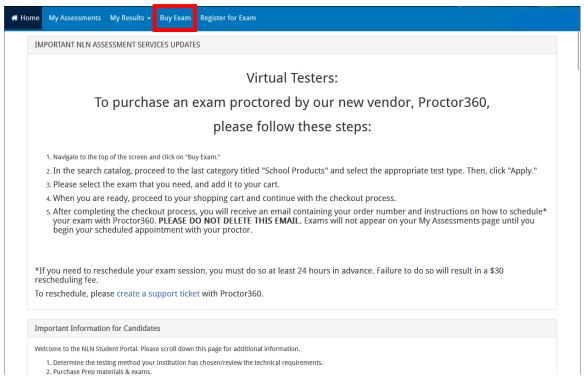

# Click "Continue to Next Step."

Click "Continue to next step."

Fill out payment information and follow prompts to complete payment and registration for the NACE.

To purchase prep material from NLN, log in and at the home page, click on "Buy Exam."

Under school products, make sure NACE is checked and click "Apply." Find "Foundations of Nursing Prep Exam" and click add to cart. Once it is added, click the red cart icon in the top left corner of the screen.