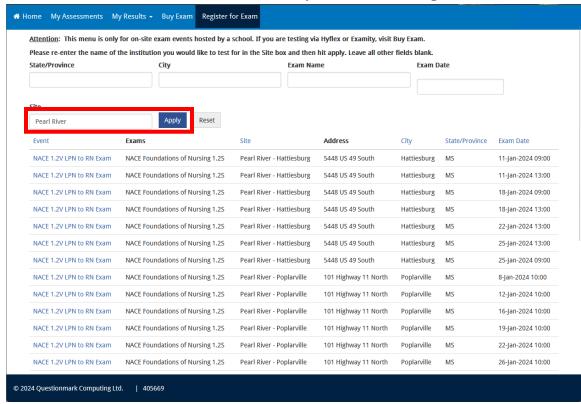

At the top of the screen, click on "Register for Exam."

On the next page, in the Site field, type "Pearl River" then click on apply.

Select the exam date that you want to register for.