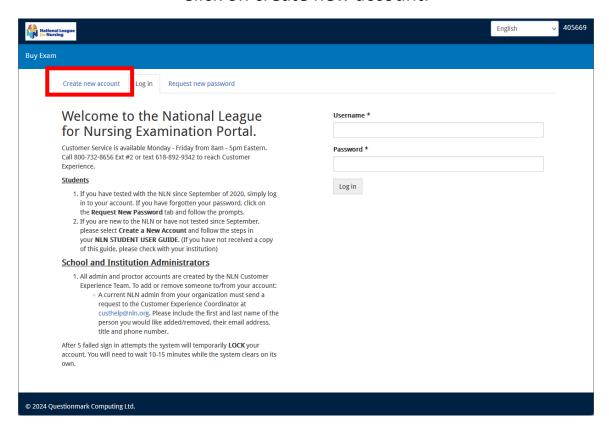

#### Click on create new account.

Fill out the required fields when creating an account. Under select your school, search "Pearl River." Make sure to select both instances.

Once you have finished creating your account, log in using the username and password you created.