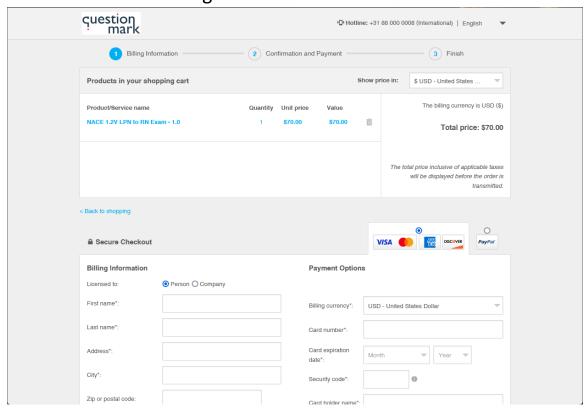

# Click "Continue to Next Step."

Click "Continue to next step."

Fill out payment information and follow prompts to complete payment and registration for the NACE.

To purchase prep material from NLN, log in and at the home page, click on "Buy Exam."

## Fill out payment information and follow prompts to complete payment for