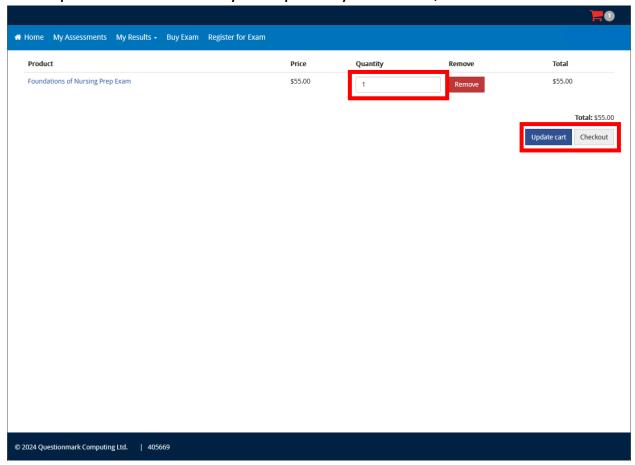

Click update cart and verify the quantity is correct, then click "Checkout."

Click "Continue to Next Step."