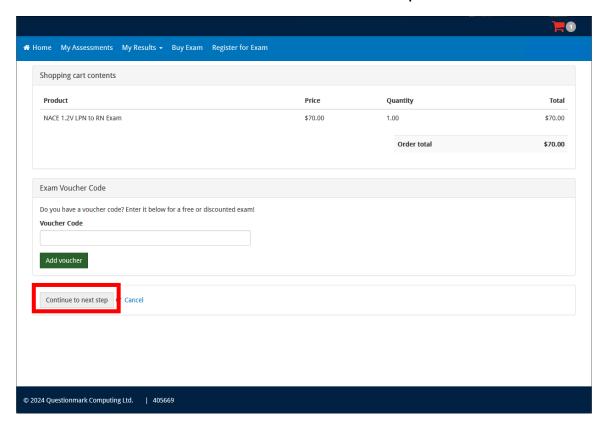

### Click on "Click to Register."

Click "Save Registration."

Click update cart and verify the quantity is correct, then click "Checkout."

# Click "Continue to Next Step."

Click "Continue to next step."

Fill out payment information and follow prompts to complete payment and registration for the NACE.

To purchase prep material from NLN, log in and at the home page, click on "Buy Exam."