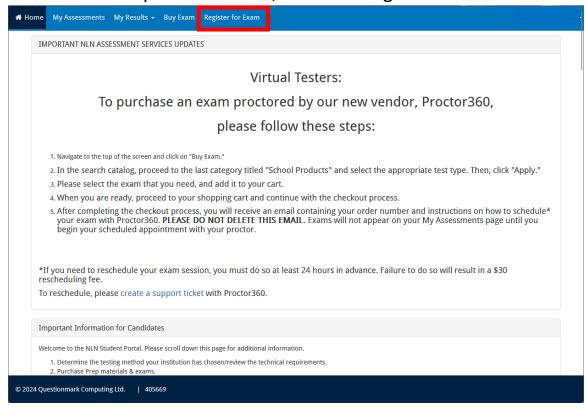

At the top of the screen, click on "Register for Exam."

On the next page, in the Site field, type "Pearl River" then click on apply.

Select the exam date that you want to register for.