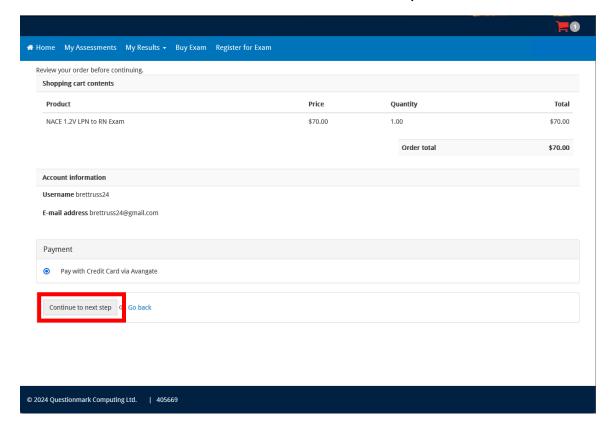

# Click "Continue to Next Step."

Click "Continue to next step."

Fill out payment information and follow prompts to complete payment and registration for the NACE.

To purchase prep material from NLN, log in and at the home page, click on "Buy Exam."

## Click "Continue to next step."

## Fill out payment information and follow prompts to complete payment for