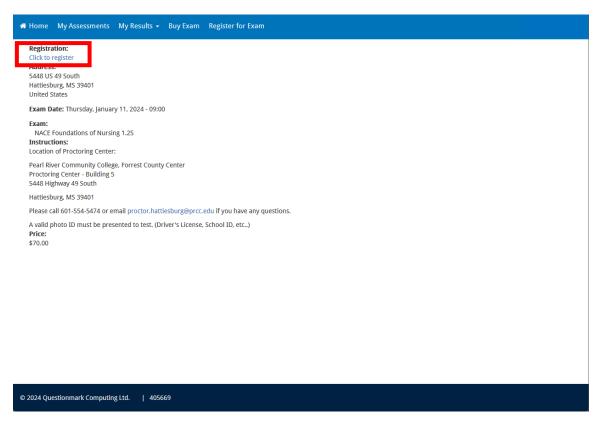

### Click on "Click to Register."

Click "Save Registration."

Click update cart and verify the quantity is correct, then click "Checkout."