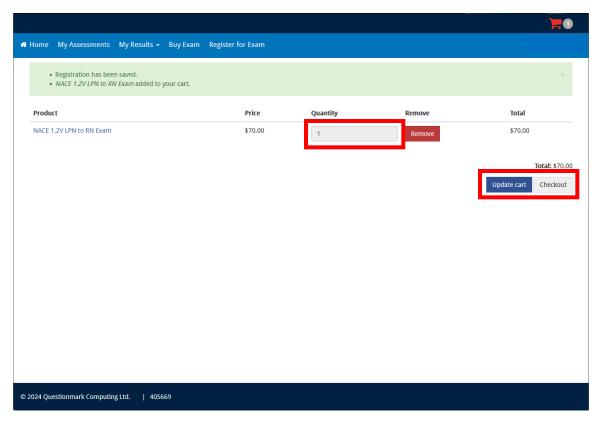

### Click on "Click to Register."

Click "Save Registration."

Click update cart and verify the quantity is correct, then click "Checkout."

Click update cart and verify the quantity is correct, then click "Checkout."

Click "Continue to Next Step."