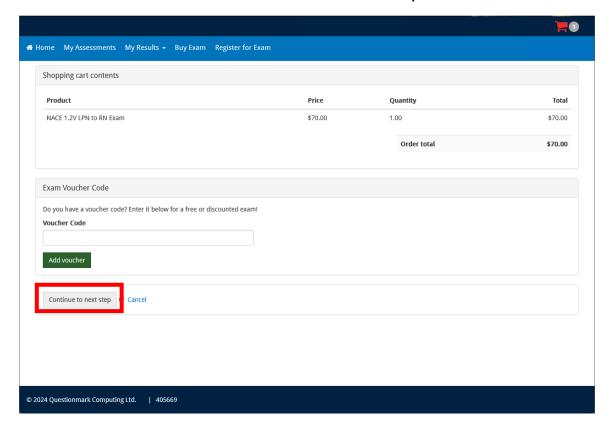

### Click on "Click to Register."

Click "Save Registration."

Click update cart and verify the quantity is correct, then click "Checkout."

# Click "Continue to Next Step."

Click "Continue to next step."

Fill out payment information and follow prompts to complete payment and registration for the NACE.

To purchase prep material from NLN, log in and at the home page, click on "Buy Exam."