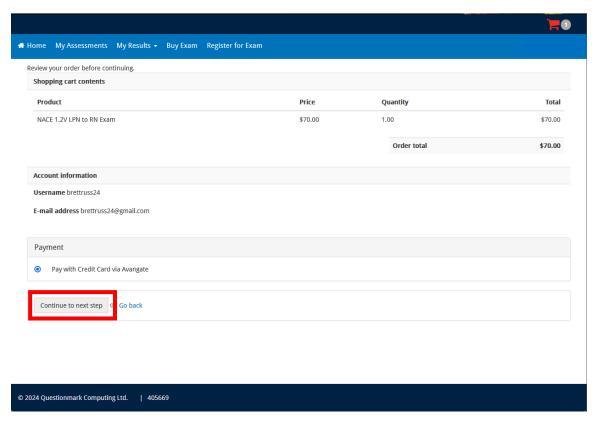

# Click "Continue to Next Step."

Click "Continue to next step."

Fill out payment information and follow prompts to complete payment and registration for the NACE.

To purchase prep material from NLN, log in and at the home page, click on "Buy Exam."

## Click "Continue to next step."