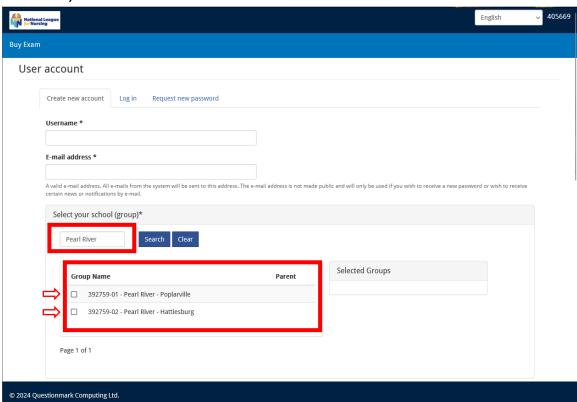

#### Click on create new account.

Fill out the required fields when creating an account. Under select your school, search "Pearl River." Make sure to select both instances.

Once you have finished creating your account, log in using the username and password you created.