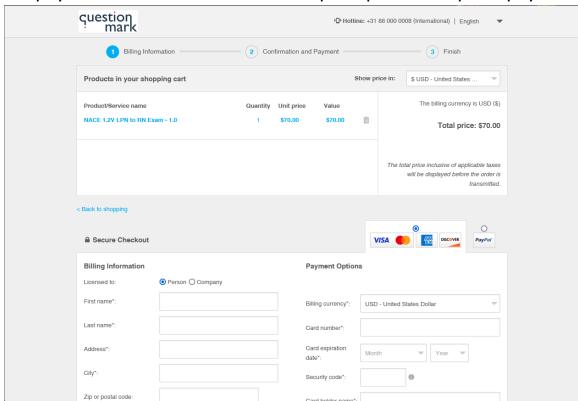

# Click "Continue to Next Step."

Click "Continue to next step."

Fill out payment information and follow prompts to complete payment and registration for the NACE.

To purchase prep material from NLN, log in and at the home page, click on "Buy Exam."

## Fill out payment information and follow prompts to complete payment for