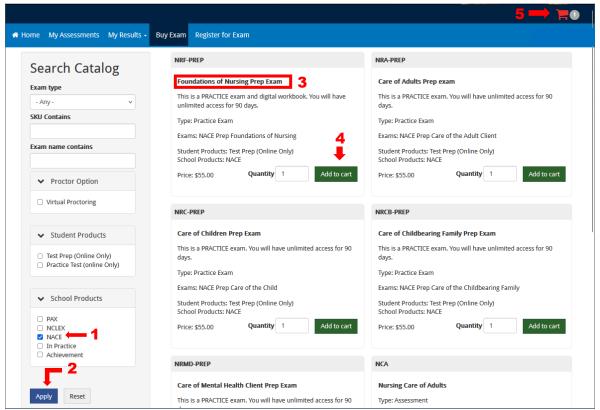

Under school products, make sure NACE is checked and click "Apply." Find "Foundations of Nursing Prep Exam" and click add to cart. Once it is added, click the red cart icon in the top left corner of the screen.