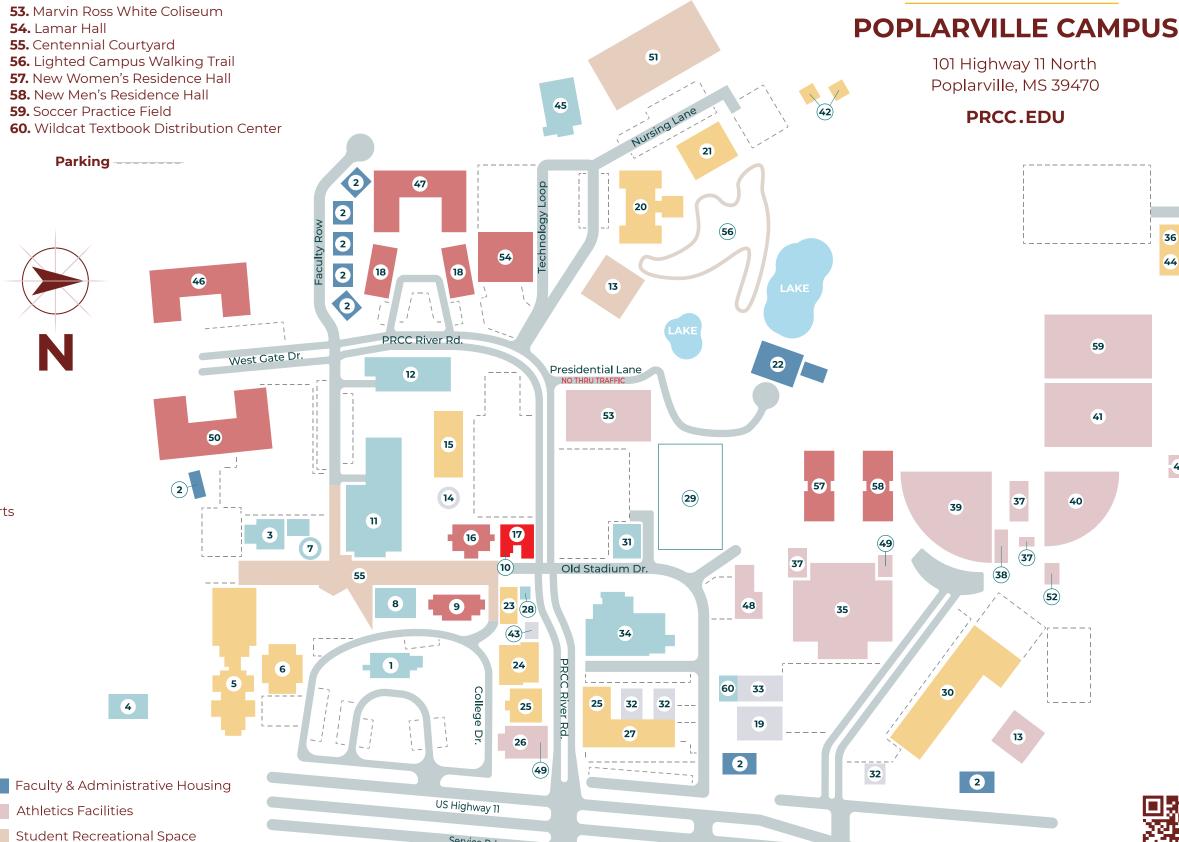

## **LEGEND**

- 1. Ted J. Alexander Administration Building
- 2. Faculty Housing
- **3.** Recruitment
- 4. Baptist Student Union (BSU)
- 5. Mathematics. Science & Computer Science (SC)
- **6.** White Hall/Honors Institute (White)
- **7.** Gazebo
- 8. Information Technology (IT)
- 9. Huff Hall (Men's Residence)
- 10. PRCC Museum
- 11. Crosby Hall/Bender Cafeteria
- 12. Carvin H. Johnston Library (LB)
- 13. Outdoor Courts
- 14. Water Tower
- 15. Seal Hall (SH)
- **16.** Pearl River Hall (Men's Residence)
- 17. Campus Police
- 18. Holden & Moody Women's Residence
- 19. Transportation Shop
- **20.** Technology Center (TC)
- 21. Nursing & Wellness Center (WC)(NS)
- 22. President's Home
- 23. Jefferson Davis Hall (JD)
- **24.** Moody Hall (MH)
- 25. Band Hall/Choir Hall (BH)
- 26. Shivers Gymnasium (SGY)
- 27. Technical Education (PHPLNT)
- 28. Carol Williams Station
- 29. Band Practice/Intramural Field
- **30.** Career & Technical Education (CE)(AUTO)
- **31.** Wildcat Den
- 32. Physical Plant
- 33. Warehouse
- **34.** Ethel Holden Brownstone Center for the Arts
- 35. Dobie Holden Stadium
- **36.** Heavy Equipment Operation (HSC)
- **37.** Concession/Ticket
- **38.** Baseball Field House
- 39. Dub Herring Park (Baseball)
- **40.** Wildcat Stadium (Softball)
- **41.** Soccer Field & Facilities
- **42.** Student Life Park
- 43. Mechanical Equipment
- **44.** Truck Driving
- 45. Malone Chapel
- 46. Hancock Hall Men's Residence
- 47. Forrest Hall Women's Residence
- 48. Football Field House

Student Housing

Classroom Buildings

Student Services/Administration

Campus Police

49. PRCC Television/Film Soundstage

50. Marion Hall Men's Residence

**51.** Intramural Field

**52.** Softball Facilities

Parking -----