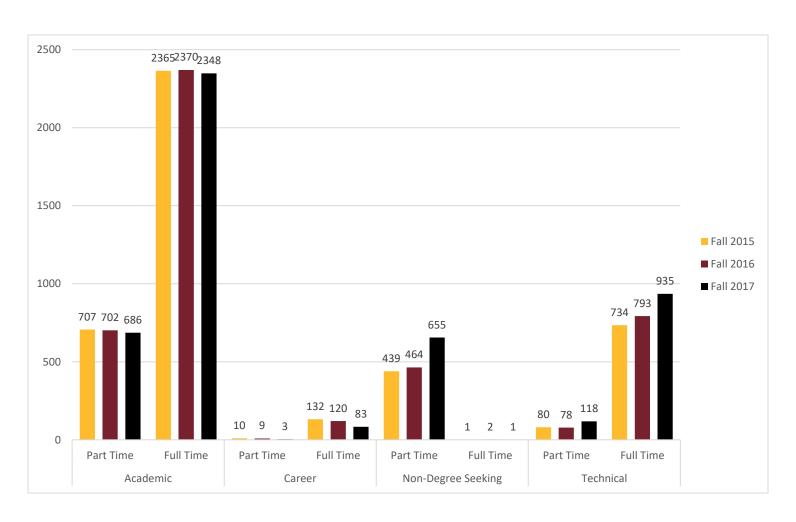

## Enrollment by Status and Curriculum 3-Year (Combined Campuses)

## Enrollment by Status and Curriculum 3-Year (Combined Campuses)

| According to       | Fall 2015 | Fall 2016 | Fall 2017 | According to | Fall 2015 | Fall 2016 | Fall 2017 |
|--------------------|-----------|-----------|-----------|--------------|-----------|-----------|-----------|
| Student ID         |           |           |           | Percentage   |           |           |           |
| Academic           | 3072      | 3072      | 3034      | Academic     | 69%       | 68%       | 63%       |
| Part Time          | 707       | 702       | 686       | Part Time    | 23%       | 23%       | 23%       |
| Full Time          | 2365      | 2370      | 2348      | Full Time    | 77%       | 77%       | 77%       |
| Career             | 142       | 129       | 86        | Career       | 3%        | 3%        | 2%        |
| Part Time          | 10        | 9         | 3         | Part Time    | 7%        | 7%        | 3%        |
| Full Time          | 132       | 120       | 83        | Full Time    | 93%       | 93%       | 97%       |
| Non-Degree         | 440       | 466       | 656       | Non-Degree   | 10%       | 10%       | 14%       |
| Seeking            |           |           |           | Seeking      |           |           |           |
| Part Time          | 439       | 464       | 655       | Part Time    | 100%      | 100%      | 100%      |
| Full Time          | 1         | 2         | 1         | Full Time    | 0%        | 0%        | 0%        |
| Technical          | 814       | 871       | 1053      | Technical    | 18%       | 19%       | 22%       |
| Part Time          | 80        | 78        | 118       | Part Time    | 10%       | 9%        | 11%       |
| Full Time          | 734       | 793       | 935       | Full Time    | 90%       | 91%       | 89%       |
| <b>Grand Total</b> | 4468      | 4538      | 4829      | Grand Total  | 100%      | 100%      | 100%      |